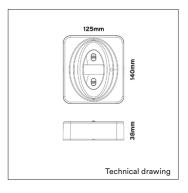

140 X 125 X 38mm

INFORMATION

SIZE

| MAINTAINED          | Non-maintained                                                      |
|---------------------|---------------------------------------------------------------------|
| AUTO TEST           | Yes                                                                 |
| EMERGENCY BATTERY   | Including sealed nickel-cadmium<br>Rechargeable battery pack 1 hour |
| E N STANDARD        | On request                                                          |
| REPLACEMENT BATTERY | Art. no.: 0554.000.00.3                                             |