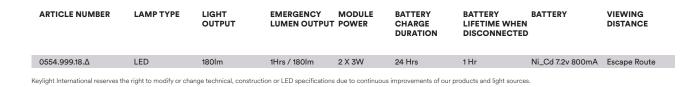

## KEYLIGHT

| PRODUCT MATERIAL |
|------------------|
| LIGHTSOURCE      |
| COLORS (Δ)       |
|                  |
| VIEWING DISTANCE |

Thermoplastic housing LED 3 = RAL 9003 white 5 = RAL 9005 black Wide lens for open area

140 X 125 X 38mm

INFORMATION

SIZE

| MAINTAINED          | Non-maintained                                                      |
|---------------------|---------------------------------------------------------------------|
| AUTO TEST           | Yes                                                                 |
| EMERGENCY BATTERY   | Including sealed nickel-cadmium<br>Rechargeable battery pack 1 hour |
| E N STANDARD        | On request                                                          |
| REPLACEMENT BATTERY | Art. no.: 0554.000.00.3                                             |

Battery life starts counting from the moment of installation