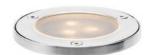

## INFORMATION

Tempered glass standard

Lens plate black colored and adjustable

Including 1,5m cable

Stainless steel ring (316)

For mounting instructions please visit www.key-light.nl. Full warranty only applies when fixture is mounted according to these instructions.