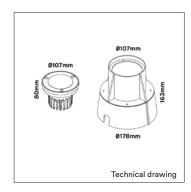

PRODUCT MATERIAL

Stainless steel and ABS plastics

LIGHT SOURCE

Cree XP-E

MODULE LIFETIME

DRIVER

Option

COLORS

8 = Stainless steel

Approx. 30.000 hours

BEAM ANGLE

SIZE Ø107 X 163mm

## **OPTIONS**

| HONEYCOMB | Art. no.: 3055.999.94.9                                    |
|-----------|------------------------------------------------------------|
| DIMMABLE  | On request<br>For centralized drivers please contact sales |

## INFORMATION

Tempered glass standard

Lens plate black colored and adjustable

Including 1,5m cable

Stainless steel ring (316)



For mounting instructions please visit www.key-light.nl. Full warranty only applies when fixture is mounted according to these instructions.













## HONEYCOMB



| ARTICLE<br>NUMBER | LAMP TYPE | BRAND | LUMINOUS<br>FLUX | OUTPUT<br>POWER | MODULE<br>EFFICIENCY | COLOR<br>TEMPERATURE | CRI | TC<br>LIFETIME | mA    | Driver   |
|-------------------|-----------|-------|------------------|-----------------|----------------------|----------------------|-----|----------------|-------|----------|
| 8108.990.30.8     | XP-E      | Cree  | 306lm            | 8,3W            | 37lm/W               | 2700K                | >80 | 30.000 Hrs     |       | Included |
| 8108.700.40.8     | XP-E      | Cree  | 306lm            | 8,3W            | 37lm/W               | 2700K                | >80 | 30.000 Hrs     | 700mA | Excluded |