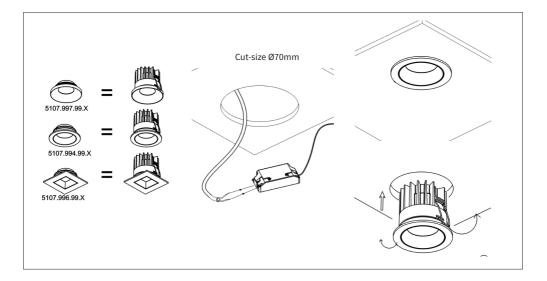

## INSTALLATION INSTRUCTIONS

- 1. See diagram below, cut installation hole on the ceiling, cut-size Ø70mm
- 2. Plug the input supply wire into the driver quick connector correctly.
- 3. Push up the two springs, install the fixture into the cutting hole.
- 4. Installation completed, turn on the power supply.